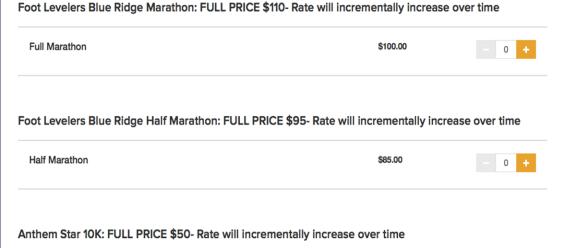

\*If you choose to prepay for your team, type the number of members into the race distance you are participating in to determine the total amount owed... This number does not include yourself\*